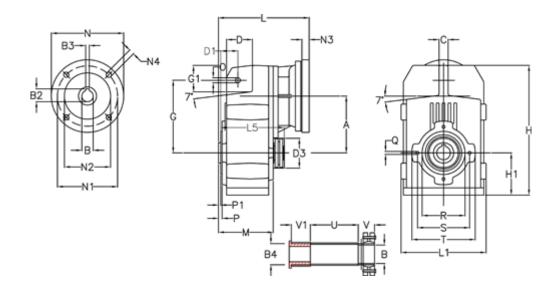

## **Measures**

| A = 150.50 | D1 = 54.0  | I5 = 180.0  | P1                                         | = 3.5    | V =  |
|------------|------------|-------------|--------------------------------------------|----------|------|
| B = 36     | d3 = 90    | M = 125.0   | Q                                          | = M10x17 | V1 = |
| B1 = 24    | G = 170    | N = 200     | R                                          | = 110    |      |
| B2 = 27.3  | G1 = 84.0  | N1 = 165    | S                                          | = 130    |      |
| B3 = 8     | H = 326.0  | N2 = 130    | Т                                          | = 150    |      |
| B4 = 35    | H1 = 102.0 | N4 = M10x20 | Tightening torque Nm adapter bushing = 6.0 |          |      |
| C = 20     | L = 245.0  | O = 13      | Tightening torque Nm shrink disc           | = 8.0    |      |
| D = 68.0   | L1 = 210   | P = 6.5     | U                                          | = 95.5   |      |